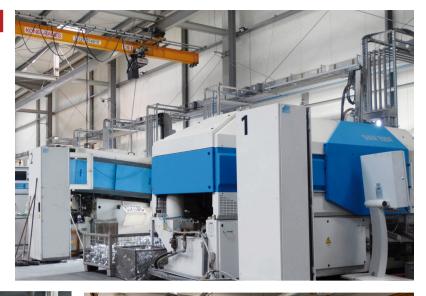

# **PLASTIC PRODUCTION**

- 16 Plastic injection machines
- 1 Wet painting line
- 2 Painting installations (manually) for individual surfaces or small quantities